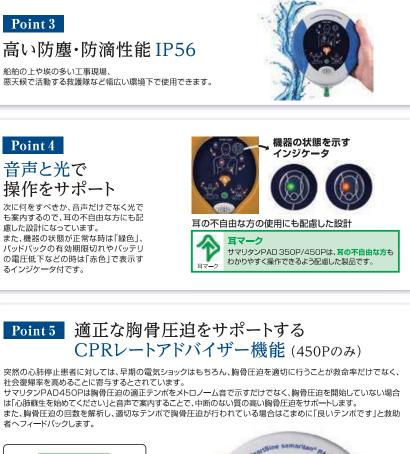

### 忘れないで日常点検!

- AEDは救急処置のための医療機器です。AEDを設置したら、
- いつでも使用できるように、AFDのインジケーターや消耗品の
- 有効期限などを日頃から点検することが重要です。

形:二相性(SCOPE<sup>™</sup>biphasic) 出力エネルギー:(成人)150J 150J 200J シーケンス (未就学児)50J 50J 50J 50J 充電時間:代表值 150J<8秒 200J<12秒 除細動回数:60回以上(200J時) 解析精度: EC 60601-2-4 ガイダンス:音声や光で指示 メ モ リ:内部メモリに記憶、90分のECGとイベント パッドパック:二酸化マンガンリチウム電池、 (電極+バッテリ) 交換期限約4年 防磨·防水保護: P56 撃: MIL STD 810F Method 516.5 Procedure1(40G's) 振 勒: MIL STD 810F Method 514.5+ Category4TruckTransportation - US highways Category 7 Aircraft - Jet 737 & Genneral Aviation(Exposure) 動作温度:0~50°C 保管温度:0~50℃ 大きさ:本体約20(縦)×18.4(横)×4.8(厚み)cm キャリングケース:22(縦)×20(横)×12(厚み)cm 重 量:1.1kg(バシテリ含む) CPRサポート機能:ペース音(110回/分)、CPRレートアドバイザー機能(450Pのみ) 他: 耳マーク(耳の不自由な方へ配慮した製品であることを示すマーク)付 属 品:成人用バッドバック、キャリングケース、レスキューセット、 AEDステッカー、操作説明DVD、簡易操作説明書、取扱説明書、 一般的名称:非医療従事者向け自動除細動器