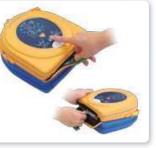

## Point 2

ケースに入れたまますぐに使用可能

AEDを使用する場面では、迷わず正しく1秒でも早く電気ショックするこ とが求められます。 しかし、ほとんどのAEDは専用ケースから取り出さないと、電源ボタンを 押すこともできません。 サマリタンPAD350P/450Pは、ケースに入ったままで雷源ONから雷 気ショックまでの全ての操作が行えます。

AEDトレーナーはp12に掲載▶▶

遅い