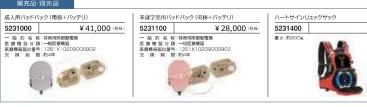

#### 消耗品交換サービスが付かない本体のみはこちら 自動体外式除細動器 (AED) サマリタンPAD 5230700 350P ¥220,000 (税抜) ※機器本体の耐用期間及び保証期間は8年です。 5232300 450P ¥259.000 (税抜) ※定期交換時(4年に1回)や使用後の消耗品は別涂購入が必要です。 補充品·別売品