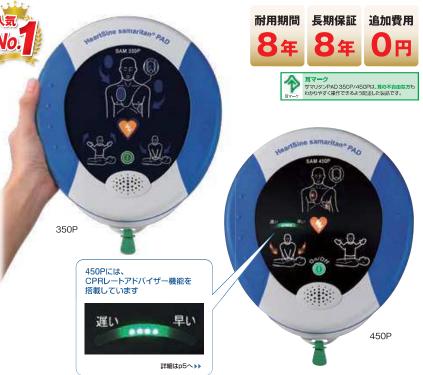

# 手軽に持ち運べるコンパクトサイズ AEDのイメージを一新 サマリタンPAD 350P/450P

<仕様>

耐 衝

耐

付

Ø

### 忘れないで日常点検!

- AEDは救急処置のための医療機器です。AEDを設置したら、
- いつでも使用できるように、AFDのインジケーターや消耗品の
- 有効期限などを日頃から点検することが重要です。

形:二相性(SCOPE<sup>™</sup>biphasic) 出力エネルギー:(成人)150J 150J 200J シーケンス (未就学児)50J 50J 50J 50J 充電時間:代表值 150J<8秒 200J<12秒 除細動回数:60回以上(200J時) 解析精度: EC 60601-2-4 ガイダンス:音声や光で指示 メ モ リ:内部メモリに記憶、90分のECGとイベント パッドパック:二酸化マンガンリチウム電池、 (電極+バッテリ) 交換期限約4年 防磨·防水保護: P56 撃: MIL STD 810F Method 516.5 Procedure1(40G's) 振 勒: MIL STD 810F Method 514.5+ Category4TruckTransportation - US highways Category 7 Aircraft - Jet 737 & Genneral Aviation(Exposure) 動作温度:0~50°C 保管温度:0~50℃ 大きさ:本体約20(縦)×18.4(横)×4.8(厚み)cm キャリングケース:22(縦)×20(横)×12(厚み)cm 重 量:1.1kg(バシテリ含む) CPRサポート機能:ペース音(110回/分)、CPRレートアドバイザー機能(450Pのみ) 他: 耳マーク(耳の不自由な方へ配慮した製品であることを示すマーク)付 属 品:成人用バッドバック、キャリングケース、レスキューセット、 AEDステッカー、操作説明DVD、簡易操作説明書、取扱説明書、 一般的名称:非医療従事者向け自動除細動器

## Point 1

気軽に持ち運べる約1kgのコンパクトボディ

ビジネスバッグに入るくらいのサイズで、重量はバッテリを含め1.1kg。 設置場所や持ち運びに困ることはありません。

## Point 2

ケースに入れたまますぐに使用可能

AEDを使用する場面では、迷わず正しく1秒でも早く電気ショックするこ とが求められます。 しかし、ほとんどのAEDは専用ケースから取り出さないと、電源ボタンを 押すこともできません。 サマリタンPAD350P/450Pは、ケースに入ったままで雷源ONから雷 気ショックまでの全ての操作が行えます。

AEDトレーナーはp12に掲載▶▶

遅い