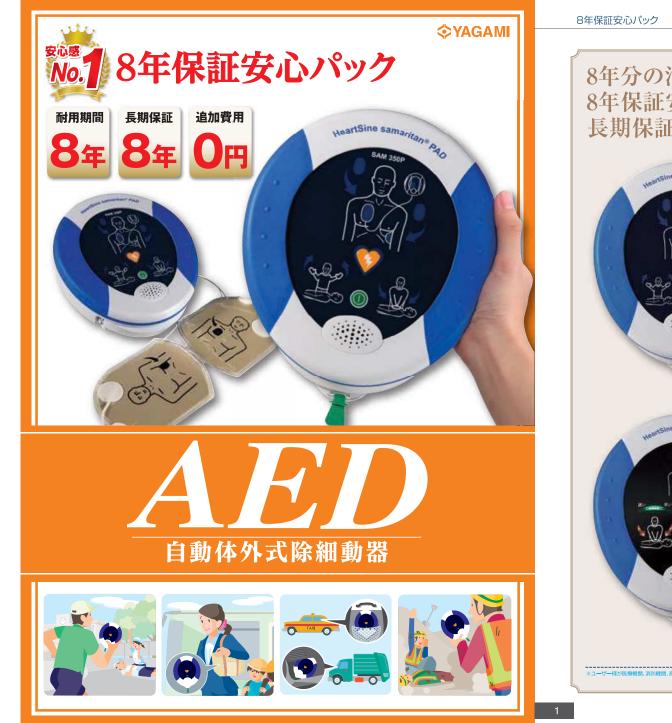

# 手軽に持ち運べるコンパクトサイズ AEDのイメージを一新 サマリタンPAD 350P/450P

<仕様>

耐 衝

耐

付

Ø

# コンパクトなボディに多くの特長を備えています