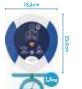

### 忘れないで日常点検!

- AEDは救急処置のための医療機器です。AEDを設置したら、
- いつでも使用できるように、AFDのインジケーターや消耗品の
- 有効期限などを日頃から点検することが重要です。

形:二相性(SCOPE<sup>™</sup>biphasic) 出力エネルギー:(成人)150J 150J 200J シーケンス (未就学児)50J 50J 50J 50J 充電時間:代表值 150J<8秒 200J<12秒 除細動回数:60回以上(200J時) 解析精度: EC 60601-2-4 ガイダンス:音声や光で指示 メ モ リ:内部メモリに記憶、90分のECGとイベント パッドパック:二酸化マンガンリチウム電池、 (電極+バッテリ) 交換期限約4年 防磨·防水保護: P56 撃: MIL STD 810F Method 516.5 Procedure1(40G's) 振 勒: MIL STD 810F Method 514.5+ Category4TruckTransportation - US highways Category 7 Aircraft - Jet 737 & Genneral Aviation(Exposure) 動作温度:0~50°C 保管温度:0~50℃ 大きさ:本体約20(縦)×18.4(横)×4.8(厚み)cm キャリングケース:22(縦)×20(横)×12(厚み)cm 重 量:1.1kg(バシテリ含む) CPRサポート機能:ペース音(110回/分)、CPRレートアドバイザー機能(450Pのみ) 他: 耳マーク(耳の不自由な方へ配慮した製品であることを示すマーク)付 属 品:成人用バッドバック、キャリングケース、レスキューセット、 AEDステッカー、操作説明DVD、簡易操作説明書、取扱説明書、 一般的名称:非医療従事者向け自動除細動器

## Point 1

気軽に持ち運べる約1kgのコンパクトボディ

ビジネスバッグに入るくらいのサイズで、重量はバッテリを含め1.1kg。 設置場所や持ち運びに困ることはありません。