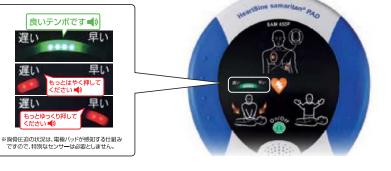

### 忘れないで日常点検!

- AEDは救急処置のための医療機器です。AEDを設置したら、
- いつでも使用できるように、AFDのインジケーターや消耗品の
- 有効期限などを日頃から点検することが重要です。

形:二相性(SCOPE<sup>™</sup>biphasic) 出力エネルギー:(成人)150J 150J 200J シーケンス (未就学児)50J 50J 50J 50J 充電時間:代表值 150J<8秒 200J<12秒 除細動回数:60回以上(200J時) 解析精度: EC 60601-2-4 ガイダンス:音声や光で指示 メ モ リ:内部メモリに記憶、90分のECGとイベント パッドパック:二酸化マンガンリチウム電池、 (電極+バッテリ) 交換期限約4年 防磨·防水保護: P56 撃: MIL STD 810F Method 516.5 Procedure1(40G's) 振 勒: MIL STD 810F Method 514.5+ Category4TruckTransportation - US highways Category 7 Aircraft - Jet 737 & Genneral Aviation(Exposure) 動作温度:0~50°C 保管温度:0~50℃ 大きさ:本体約20(縦)×18.4(横)×4.8(厚み)cm キャリングケース:22(縦)×20(横)×12(厚み)cm 重 量:1.1kg(バシテリ含む) CPRサポート機能:ペース音(110回/分)、CPRレートアドバイザー機能(450Pのみ) 他: 耳マーク(耳の不自由な方へ配慮した製品であることを示すマーク)付 属 品:成人用バッドバック、キャリングケース、レスキューセット、 AEDステッカー、操作説明DVD、簡易操作説明書、取扱説明書、 一般的名称:非医療従事者向け自動除細動器